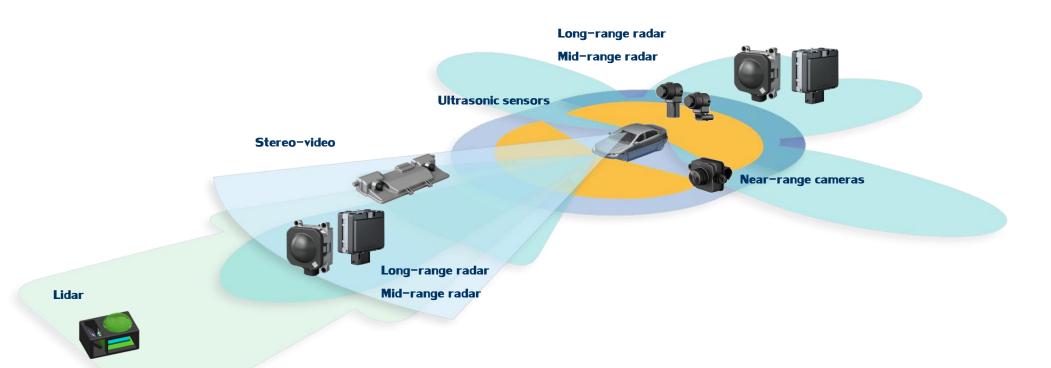

### Surround sensor portfolio

#### 360° surround sensing by combination of different sensors

- → Long- and mid-range radar prerequisite for driving at higher speed
- → Satisfy reliability requirements by using multiple sensors for each area