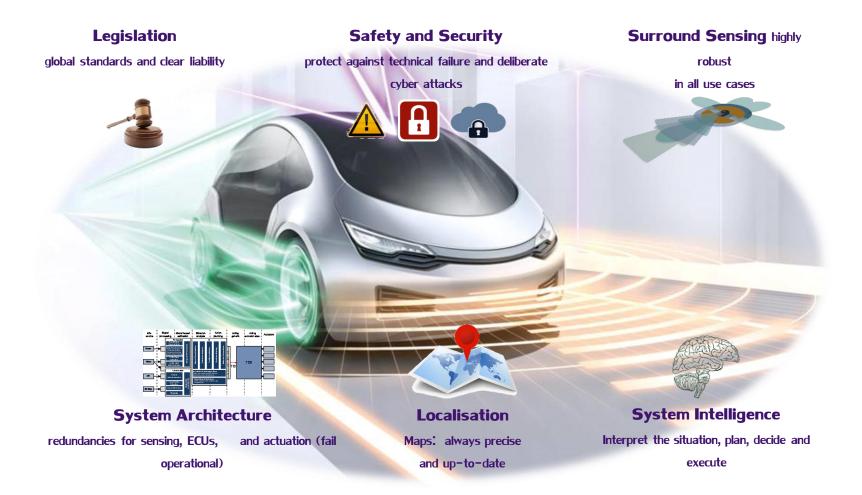

ologies and competencies in-house Fusion systems in series production since 2009



#### Parking and maneuvering assistance

USS market leader, 25 years experience, 250 Mio ultrasonic sensors sold

Successful entry in near range camera biz 2013



### Surround sensor portfolio



#### 360° surround sensing by combination of different sensors

- → Long- and mid-range radar prerequisite for driving at higher speed
- → Satisfy reliability requirements by using multiple sensors for each area

Internal | Chassis Systems Control | CC/MBC1 | 3/4/2016

5

© Robert Bosch GmbH 2016. All rights reserved, also regarding any disposal, exploitation, reproduction, editing, distribution, as well as in the event of applications for industrial property rights.



### **Requirements for Automated Driving**





#### Market Trends and Drivers





### Vehicle Motion and Control – System of Systems





BOSCH

### **Future Cross Domain Functions – Examples**



BOSCH

## THANK YOU

## FOR YOUR ATTENTION