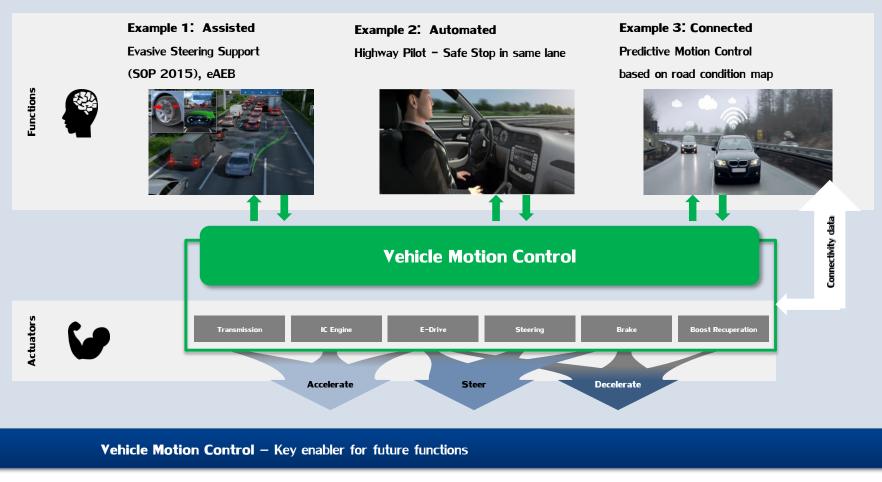

experience, 250 Mio ultrasonic sensors sold

Successful entry in near range camera biz 2013



### Surround sensor portfolio



#### 360° surround sensing by combination of different sensors

- → Long- and mid-range radar prerequisite for driving at higher speed
- → Satisfy reliability requirements by using multiple sensors for each area

Internal | Chassis Systems Control | CC/MBC1 | 3/4/2016

5

© Robert Bosch GmbH 2016. All rights reserved, also regarding any disposal, exploitation, reproduction, editing, distribution, as well as in the event of applications for industrial property rights.



### **Requirements for Automated Driving**





#### Market Trends and Drivers





### Vehicle Motion and Control – System of Systems





BOSCH

### **Future Cross Domain Functions – Examples**



BOSCH

## THANK YOU

## FOR YOUR ATTENTION