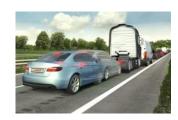

#### **Driver assistance – Assistance functions**

Park and maneuver assistance

Travel assistance

Predictive pedestrian protection

Turn and crossing assistance

Driver monitoring

Light and sight assistance

Evasion assistance

cluster

Lane assistance

Predictive emergency braking