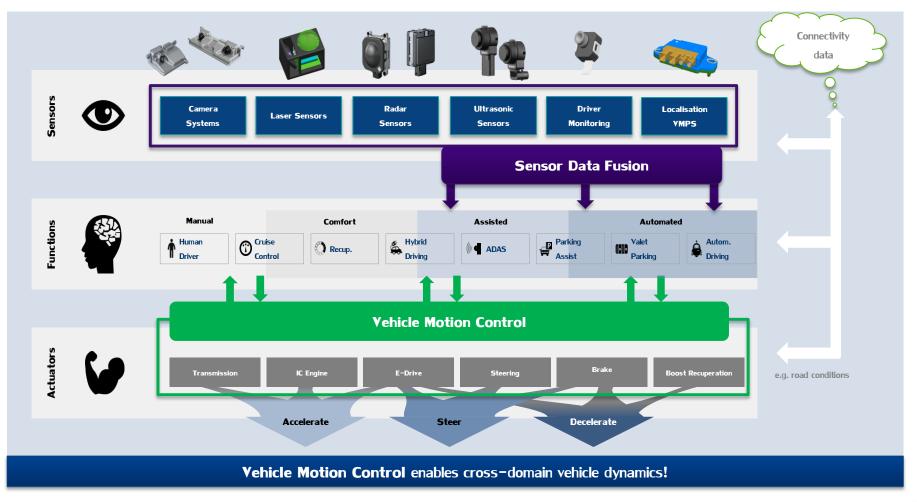

### Surround sensor portfolio

#### 360° surround sensing by combination of different sensors

- → Long- and mid-range radar prerequisite for driving at higher speed
- → Satisfy reliability requirements by using multiple sensors for each area