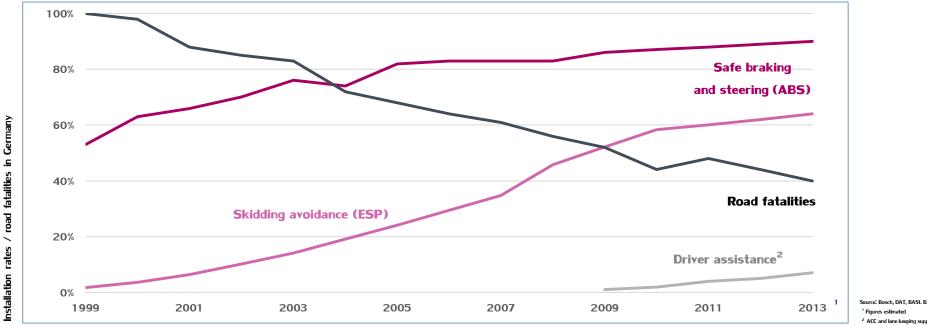

#### Road safety – influence of driver assistance

Number of road fatalities reduced by 60% within last 14 years

- ▶ 90% of all car accidents involving injury are caused by human error
- ▶ Introduction of further driver assistance systems will amplify positive trend