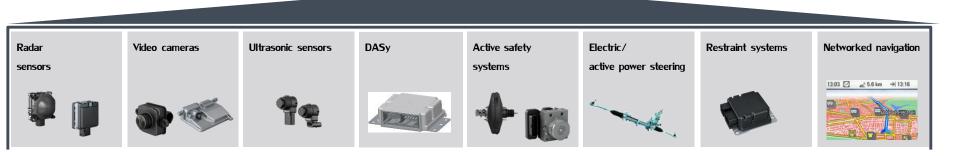

### Surround sensor portfolio

#### 360° surround sensing by combination of different sensors

- → Long- and mid-range radar prerequisite for driving at higher speed
- → Satisfy reliability requirements by using multiple sensors for each area