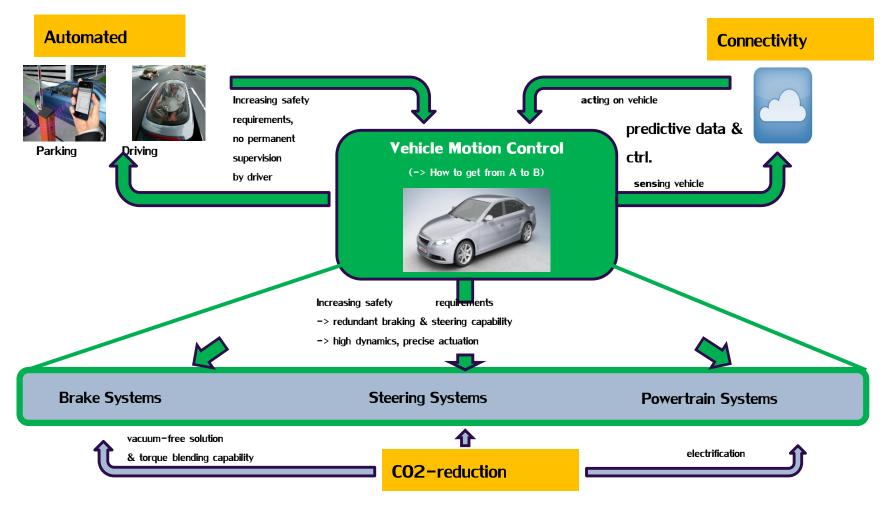

sion systems in series production since 2009



#### Parking and maneuvering assistance

USS market leader, 25 years experience, 250 Mio ultrasonic sensors sold

Successful entry in near range camera biz 2013



### Surround sensor portfolio



#### 360° surround sensing by combination of different sensors

- → Long- and mid-range radar prerequisite for driving at higher speed
- → Satisfy reliability requirements by using multiple sensors for each area

Internal | Chassis Systems Control | CC/MBC1 | 3/4/2016

5

© Robert Bosch GmbH 2016. All rights reserved, also regarding any disposal, exploitation, reproduction, editing, distribution, as well as in the event of applications for industrial property rights.



### **Requirements for Automated Driving**





#### Market Trends and Drivers





### Vehicle Motion and Control – System of Systems





BOSCH

### **Future Cross Domain Functions – Examples**



BOSCH

## THANK YOU

## FOR YOUR ATTENTION